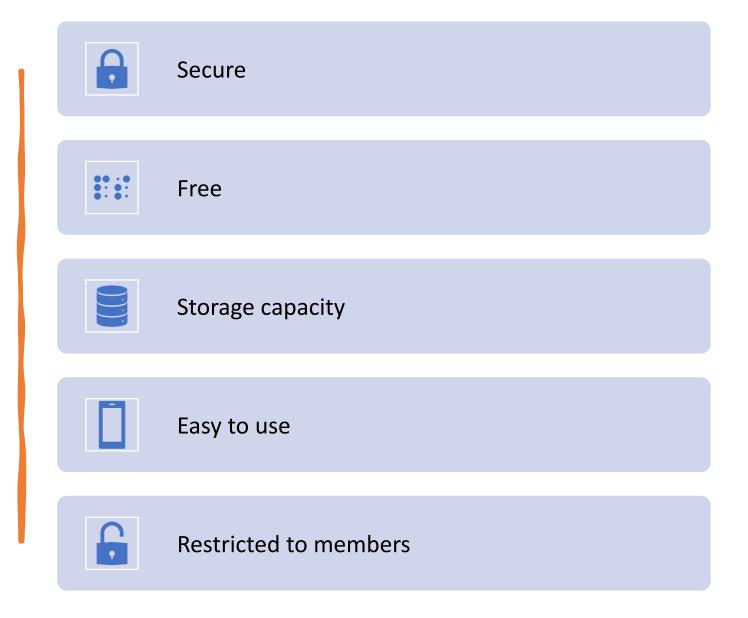

(?) Place for members to share knowledge/ask questions

Online Members' Area – What is it?

Online Members' Area -Needs?

## Online Members' Area – How to access?

- Access by invitation only
- Once members receive invitation...
  - Sign up to Voice
  - Voice manages the (free) subscription
  - Members manage the login process (email, password) themselves
  - Personal login details are not visible to the Society's site administrators
- Once signed up to e-voice, members can sign into the Members' Area.
- Permission to access to the Members' Area is checked quarterly.